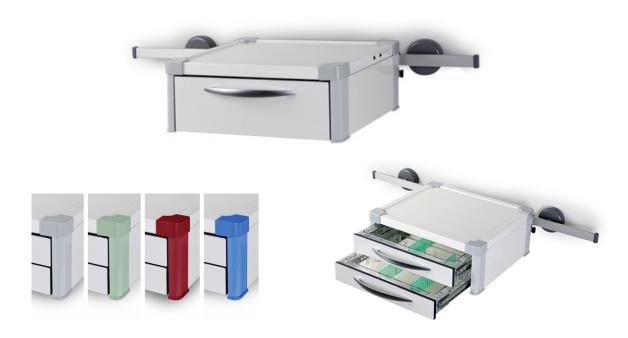

## Drawers

Set of drawers attachable to a rail by means of two pushbutton clamps.

- Composed by an upper tray and drawers in different formats.
- The inner buckets can be easily be extracted out of the drawer.
- Thanks to its slide partitions, it is possible to establish different divisions inside the drawers.

|  |  | CATIONS |
|--|--|---------|

Materials:

· Upper shelf manufactured with a Lacquered Steel Sheet RAL 9010

 $\cdot$  Drawers manufactured in ABS and available in 400x300 mm and 600x400 mm with 50, 100 and 200 in height

 $\cdot$  The interior dividers are in ABS

 $\cdot$  The exterior structure is of Extruded Aluminium Lacquered in white RAL 9010

Finishing:

Lacquered: RAL 9010, Red RAL 3003, Blue RAL 5015, Green RAL 6019

Grey RAL 7035